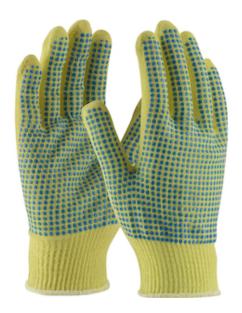

## Kut Gard®

Seamless Knit DuPont™ Kevlar® Glove with Double-Sided PVC Dot Grip - Light Weight

- Dupont Kevlar® fiber construction provides high tensile strength relative to its weight, is inherently cut resistant and will not melt, ignite or conduct electricity
- Seamless knit construction protects hands without sacrificing comfort or dexterity
- Knit Wrist helps prevent dirt and debris from entering the glove
- Double-sided PVC dots provide enhanced grip and extra cut and abrasion resistance
- Ambidextrous design allows replacing one glove at a time, rather than pairs
- Color coded hems for easy size identification