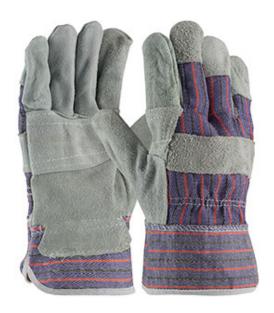

## PIP®

Economy Grade Shoulder Split Cowhide Leather Palm Glove with Fabric Back - Starched Safety Cuff

- Constructed from the most economical split cowhide available on the market today
- Gunn cut pattern delivers excellent durability, wear and comfort, especially for heavier gloves
- Wing thumb increases comfort in open-handed work
- Fabric back provides breathability and flexibility
- Leather knuckle strap and finger tips for extra protection
- Elastic closure sewn inside glove for safety and comfort

## **Technical Data**

| Color                | Blue                    |
|----------------------|-------------------------|
| Sizes Available      |                         |
| Packaging            | Bulk Pack               |
| Packed               |                         |
| Case Dimensions (cm) | 27.94 x 28.19 x 83.06   |
| Case Weight (kg)     | 4.49                    |
| Country of Origin    | China                   |
| Hide                 | Split Cowhide           |
| Grade                | Economy                 |
| Palm                 | Reinforced              |
| Cuff                 | Safety                  |
| Back                 | Canvas                  |
| Thumb                | Wing                    |
| Stitching            | Nylon                   |
| Construction         | Starched Cuff, Gunn Cut |
| Certifications       |                         |