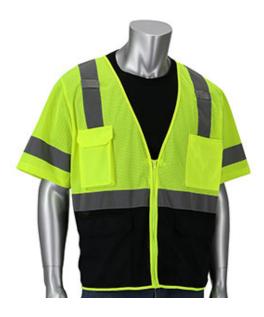

### ANSI Type R Class 3 Five Pocket Value Mesh Vest with Black Bottom Front

- Breathable polyester mesh
- 2" silver reflective tape
- Zipper closure
- 2 mic tabs with reinforced stitching
- 1 internal tablet pocket
- 1 chest pocket
- 1 chest radio pocket
- 2 external lower pocket