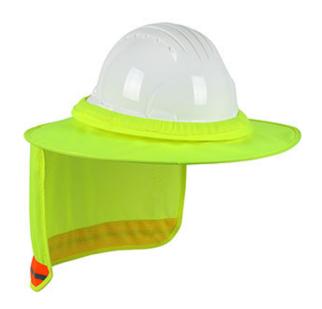

#### Hi-Vis Full Brim Hard Hat Visor with Neck Shade

- Extended visor at front to block sun from worker's eyes
- Drape at back to shade the neck
- Elastic at back for secure fit
- High visibility fabric and silver reflective tape
- Shields eyes and neck from the sun
- Helps alleviate heat stress
- Designed to fit most full brim hard hats