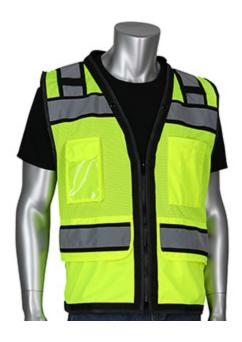

## PIP®

ANSI Type R Class 2 Black Two-Tone Eleven Pocket Tech-Ready Mesh Surveyors Vest with "D" Ring Access

- Breathable polyester mesh
- 2" black two-tone tape for optimum visibility
- All-around black reflective trim for added visibility and safety
- Zipper closure
- D-ring access
- Mic tabs with reinforced stitching
- Padded neck for comfort when vest is loaded down with tools
- Grommets at neck for tool keepers/lanyards
- I.D. pocket and radio/cell pocket
- 2 internal pockets
- 1 chest pocket with 4 pen pockets on left chest
- 1 tablet pocket
- 2 lower pockets
- 1 large back pocket with snap closure