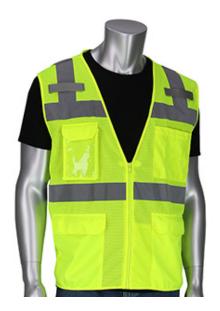

## ANSI Type R Class 2 Five Pocket Surveyors Vest

- Breathable polyester mesh
- 2" silver reflective tape
- 2 mic tabs
- Zipper closure
- 2 external flap pockets
- 1 Chest pocket with 4 pen pockets
- 1 ID/radio pocket
- 1 internal pocket sized for tablets
- Available in hi-vis lime yellow and hi-vis orange

## **Applications**

- Road Work
- Survey Crews
- **Utility Work**
- Railway and Metro Workers
- **Emergency Services**

#### **Technical Data**

| Color                | Hi-Vis Orange, Hi-Vis Yellow                                                                              |
|----------------------|-----------------------------------------------------------------------------------------------------------|
| Sizes Available      |                                                                                                           |
| Packaging            | Bagged Each                                                                                               |
| Packed               |                                                                                                           |
| Case Dimensions (cm) | 48.00 x 36.00 x 38.00                                                                                     |
| Case Weight (kg)     | 11.00                                                                                                     |
| Clothing Type        | Vests                                                                                                     |
| Fabric               | Mesh, Polyester                                                                                           |
| Reflective Type      | Silver                                                                                                    |
| Closure              | Zipper                                                                                                    |
| Total Pockets        | 5                                                                                                         |
| Pocket Type          | ID Pocket, Radio/Cell Pocket,<br>Tablet Pocket, Internal Pocket,<br>Flap Pocket, Mic Tab, Chest<br>Pocket |
| Construction         |                                                                                                           |
| Certifications       | TAA Compliant                                                                                             |