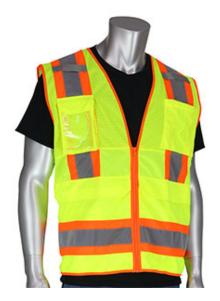

## ANSI Type R Class 2 Two-Tone Ten Pocket Surveyors Tech Vest

- ANSI/ISEA 107 Class 2
- Breathable polyester mesh top and durable solid polyester bottom
- 2" two-tone reflective tape
- 2 external flap pockets sized to fit tablets
- 2 internal pockets
- 2 Pen pockets 1 internal and 1 external
- 1 radio/cell pocket
- 1 ID pocket
- 1 large back pocket with zipper closure left and right

### **Technical Data**

| Color                | Hi-Vis Orange, Hi-Vis Yellow                                                                                                                |
|----------------------|---------------------------------------------------------------------------------------------------------------------------------------------|
| Sizes Available      |                                                                                                                                             |
| Packaging            | Bagged Each                                                                                                                                 |
| Packed               | 50/Case                                                                                                                                     |
| Case Dimensions (cm) | 48.00 x 36.00 x 54.00                                                                                                                       |
| Case Weight (kg)     | 19.00                                                                                                                                       |
| Clothing Type        | Vests                                                                                                                                       |
| Fabric               | Mesh, Solid, Polyester                                                                                                                      |
| Reflective Type      | Two-Tone                                                                                                                                    |
| Closure              | Zipper                                                                                                                                      |
| Total Pockets        | 10                                                                                                                                          |
| Pocket Type          | ID Pocket, Radio/Cell Pocket,<br>Tablet Pocket, Internal Pocket,<br>Flap Pocket, Oversized Back<br>Pocket, Zippered Pocket, Chest<br>Pocket |
| Construction         |                                                                                                                                             |
| Certifications       | TAA Compliant                                                                                                                               |