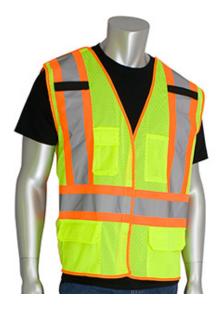

# **PIP**<sup>®</sup>

ANSI Type R Class 2 Two-Tone Five Pocket Breakaway Mesh Vest

- 5 point breakaway
- Breathable, breakaway polyester mesh
- 2" two-tone reflective tape for optimum visibility
- Hook and loop closure
- 2 external lower flap pockets
- 2 internal lower pockets
- 1 upper chest/radio pocket
- 2 mic tabs

### Applications

- For additional safety around moving machinery or equipment
- Road Work
- Survey Crews
- Shipyards
- Railyard