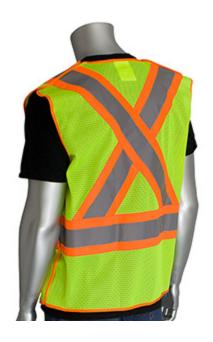

#### ANSI Type R Class 2 and CAN/CSA Z96 Class 2 Two-Tone X-Back Breakaway Mesh Vest

- Breathable, 5 point breakaway polyester mesh
- 2" two-tone reflective tape for optimum visibility
- Hook & loop closure
- 2 external lower flap pockets
- 2 upper chest pockets including radio pocket
- 2 mic tabs