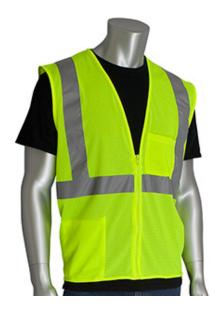

## ANSI Type R Class 2 Two Pocket Zipper Mesh

- Breathable polyester mesh
- Zipper closure
- 2" silver reflective tape
- 1 internal lower pocket
- 1 external chest pocket

## **Applications**

- Road Work
- Survey Crews
- **Utility Work**
- Railway and Metro Workers
- **Emergency Services**

#### **Technical Data**

| Color                | Hi-Vis Yellow, Hi-Vis Orange, Hi-<br>Vis Red |
|----------------------|----------------------------------------------|
| Sizes Available      |                                              |
| Packaging            | Bagged Each                                  |
| Packed               | 50/Case                                      |
| Case Dimensions (cm) | 48.00 x 30.00 x 33.00                        |
| Case Weight (kg)     | 9.00                                         |
| Country of Origin    | Myanmar                                      |
| Clothing Type        | Vests                                        |
| Fabric               | Mesh, Polyester                              |
| Reflective Type      | Silver                                       |
| Closure              | Zipper                                       |
| Total Pockets        | 2                                            |
| Pocket Type          | Internal Pocket, Chest Pocket                |
| Construction         |                                              |
| Certifications       |                                              |