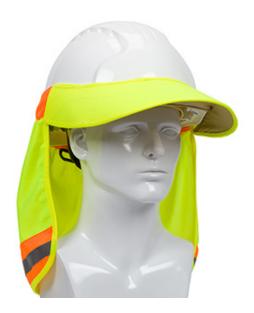

#### Hi-Vis Hard Hat Visor and Neck Shade

- Extended visor at front to block sun from worker's eyes
- Drape at back to shade the neck
- Elastic at back for secure fit
- High visibility fabric and silver reflective tape
- Shields eyes and neck from the sun
- Helps alleviate heat stress
- Fits most hard hats