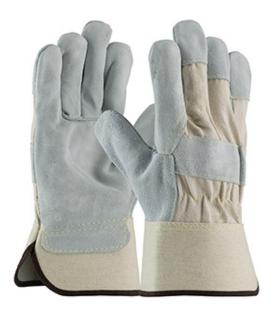

### PIP®

Heavy Premium Split Cowhide Leather Palm Glove with Canvas Back and Aramid Stitching -Rubberized Safety Cuff

- Constructed of heavy side split cowhide
- · Cotton lined palm for extra comfort
- Rugged extra strength back and cuff
- Gunn cut pattern delivers excellent durability, wear and comfort, especially for heavier gloves
- Wing thumb increases comfort in open-handed work
- Leather knuckle strap and finger tips for extra protection

# **Applications**

- Construction Applications
- Maintenance
- Farming
- Equipment Operation
- Metalworking

#### **Technical Data**

| Color                | White                     |
|----------------------|---------------------------|
| Sizes Available      |                           |
| Packaging            | Bulk Pack                 |
| Packed               |                           |
| Case Dimensions (cm) | 42.00 x 28.00 x 46.00     |
| Case Weight (kg)     | 16.50                     |
| Country of Origin    | India                     |
| Hide                 | Split Cowhide             |
| Grade                | Premium                   |
| Palm                 | Single                    |
| Cuff                 | Safety                    |
| Back                 | Canvas                    |
| Thumb                | Wing                      |
| Stitching            | Aramid                    |
| Construction         | Rubberized Cuff, Gunn Cut |
| Certifications       | Chromium VI Free          |