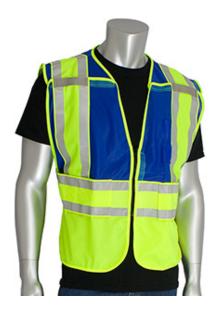

## ANSI Type P Class 2 Public Safety Vest

- Breathable mesh top, durable solid bottom
- 5 point breakaway
- Off shoulder breakaway system for added comfort
- Adjustable hook & loop sides for universal fit
- 2 mic tabs with reinforced stitching
- Oversized lower internal pocket, 1 external pen pocket on chest
- Breakaway zipper front closure
- Hi-Vis Lime Yellow/Blue, no logo
- M/XL, 2X/5X