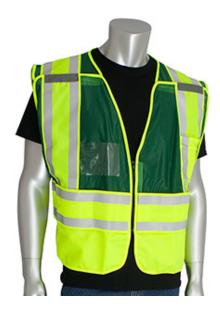

# ANSI Type P Class 2 Incident Command Safety

- Breathable mesh top, durable solid bottom
- 5 point breakaway
- Off shoulder breakaway system for added comfort
- Adjustable hook & loop sides for universal fit
- 2 mic tabs with reinforced stitching
- Oversized lower internal pocket, 1 external pen pocket on chest
- 1 external chest pocket with pen pocket
- Clear ID pocket in front
- · ID pouch on back
- Breakaway zipper front closure
- Hi-Vis Lime Yellow/Green
- M/XL, 2X/5X

# **Applications**

- Safety Personnel
- Security
- Law Enforcement

#### **Technical Data**

| Color                | Green                                                            |
|----------------------|------------------------------------------------------------------|
| Sizes Available      |                                                                  |
| Packaging            | Bagged Each                                                      |
| Packed               | 50/Case                                                          |
| Case Dimensions (cm) | 48.00 x 36.00 x 38.00                                            |
| Case Weight (kg)     | 13.50                                                            |
| Country of Origin    | China                                                            |
| Clothing Type        | Vests                                                            |
| Fabric               | Mesh, Solid, Polyester                                           |
| Reflective Type      | Split Trim                                                       |
| Reflective Width     |                                                                  |
| Closure              | Zipper                                                           |
| Total Pockets        | 4                                                                |
| Pocket Type          | ID Pocket, Internal Pocket, Pen<br>Pocket, Mic Tab, Chest Pocket |
| Construction         | 5 Point Breakaway                                                |
| Certifications       |                                                                  |