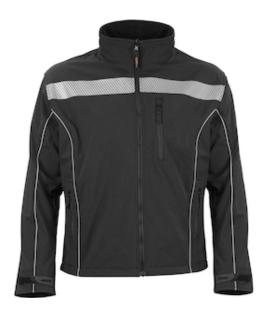

# Reflective Apparel™ Soft Shell Jacket with Brushed Fleece Lining

- 100% Polyester Soft Shell
- 2 Zip Closure Pockets
- Water Resistant Outer Shell
- 2" Retroreflective Tape with 360° Reflective Coverage
- Athletic Cut
- Brushed Fleece Lining
- Zippered Front Closure
- **Tunnel Collar**
- Zippered Chest Cell Phone Pocket

#### **Technical Data**

| Color                | Black                 |
|----------------------|-----------------------|
| Sizes Available      |                       |
| Packaging            | Bagged Each           |
| Packed               | 12/Case               |
| Case Dimensions (cm) | 61.00 x 38.00 x 28.00 |
| Case Weight (kg)     | 9.34                  |
| Country of Origin    | China                 |
| Construction         | Water Resistant       |
| Certifications       |                       |