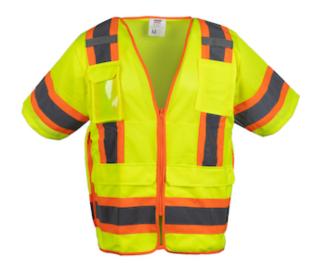

## ANSI Type R Class 3 Two-Tone Ten Pocket Surveyors Tech Vest

- ANSI/ISEA 107 Type R Class 3
- · Breathable polyester mesh top and durable solid polyester bottom
- 2" two-tone reflective tape for optimum visibility
- 2 external flap pockets sized to fit tablets
- 2 internal pockets
- 4 Pen pockets 1 internal and 3 external
- 1 radio/cell pocket
- 1 ID pocket
- 1 large back pocket with zipper closure left and right
- · Lower side openings to improve comfort while sitting
- · Drawstring waist for improved fit
- Available in Hi-Vis Yellow and Hi-Vis Orange

#### **Technical Data**

| Color                | Hi-Vis Orange, Hi-Vis Yellow                                                                                                                |
|----------------------|---------------------------------------------------------------------------------------------------------------------------------------------|
| Sizes Available      |                                                                                                                                             |
| Packaging            | Bagged Each                                                                                                                                 |
| Packed               | 30/Case                                                                                                                                     |
| Case Dimensions (cm) | 48.00 x 30.00 x 54.00                                                                                                                       |
| Case Weight (kg)     | 17.00                                                                                                                                       |
| Country of Origin    | China                                                                                                                                       |
| Clothing Type        | Vests                                                                                                                                       |
| Fabric               | Mesh, Polyester, Solid                                                                                                                      |
| Reflective Type      | Two-Tone                                                                                                                                    |
| Closure              | Zipper                                                                                                                                      |
| Total Pockets        | 10                                                                                                                                          |
| Pocket Type          | Chest Pocket, Flap Pocket, ID<br>Pocket, Internal Pocket,<br>Oversized Back Pocket,<br>Radio/Cell Pocket, Tablet Pocket,<br>Zippered Pocket |
| Construction         |                                                                                                                                             |
| Certifications       |                                                                                                                                             |