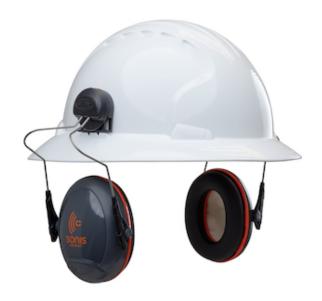

# SPECIFICATION SHEET STYLE: 262-AEB030-FB

Sonis® Compact
Full Brim Mounted Passive Ear Muff - NRR 24

- Twin-point-mounted ear cups for even pressure distribution
- Wearer can tilt and adjust cup for optimum comfort and fit
- Spring-loaded arms allow the cups to fold up and away when not in
- Allows for the addition of a safety visor when used in conjunction with EVOGuard™ visor system for maximum protection