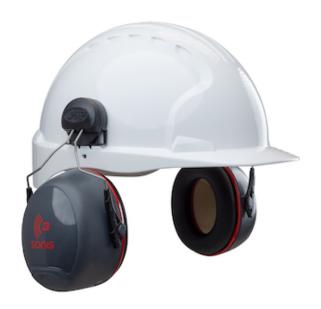

## Sonis® 3 Cap Mounted Passive Ear Muff - NRR 29

- Twin-point-mounted ear cups for even pressure distribution
- Wearer can tilt and adjust cup for optimum comfort and fit
- Spring-loaded arms allow the cups to fold up and away when not in
- Allows for the addition of a safety visor when used in conjunction with EVOGuard™ visor system for maximum protection