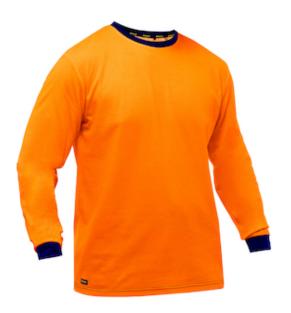

## Bisley® Non-ANSI Long Sleeve Shirt

- Durable lightweight performance wicking fabric with cotton backing
- Contrast color crew neck
- Bisley exclusive Fresche® antimicrobial treatment to prevent against bacteria, mold and viruses
- Available in hi-vis yellow and hi-vis orange
- UPF 50+

#### **Technical Data**

| Color                | Hi-Vis Yellow, Hi-Vis Orange |
|----------------------|------------------------------|
| Sizes Available      |                              |
| Packaging            | Bagged Each                  |
| Packed               | 20/Case                      |
| Case Dimensions (cm) | 50.00 x 34.00 x 28.00        |
| Case Weight (kg)     | 9.75                         |
| Country of Origin    | China                        |
| Clothing Type        | Shirts                       |
| Fabric               | Cotton, Polyester            |
| Reflective Width     |                              |
| Construction         | Antimicrobial                |
| Certifications       |                              |