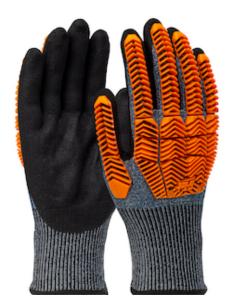

## G-Tek® PolyKor®

Seamless Knit PolyKor® Blended Glove with D3O® Impact Protection and Nitrile MicroSurface Coated Palm & Fingers

- · Seamless construction offers increased comfort and breathability
- PolyKor\* blended shell is lightweight and provides excellent dexterity, tactile sensitivity, and cut resistance
- MicroSurface coatings are impermeable providing an elevated grip in dry and oily conditions, infused with thousands of tiny suction cup pockets that create a vacuum effect that dispenses fluids away on contact
- D30° impact print back-of-hand impact resistance to knuckles and fingers by dispersing impact force energy away from the bone, without sacrificing dexterity
- ANSI 138 Level 3 impact protection
- Bright coloring allows for more worker compliance and hand visibility

#### **Technical Data**

| Color                | Dark Blue                                       |
|----------------------|-------------------------------------------------|
| Sizes Available      |                                                 |
| Packaging            | Pair Bagged Retail Ready                        |
| Packed               | 36/Case                                         |
| Case Dimensions (cm) | 52.00 x 30.00 x 23.00                           |
| Case Weight (kg)     | 7.00                                            |
| Country of Origin    | China                                           |
| Liner Material       | PolyKor                                         |
| Coating              | Nitrile                                         |
| Coating Color        | Black                                           |
| Coating Coverage     | Palm & Fingers                                  |
| Grip                 | MicroSurface                                    |
| Gauge                | 13                                              |
| Palm                 |                                                 |
| Back                 |                                                 |
| Cuff                 | Knit Wrist                                      |
| Impact Protection    | Finger, Thumb, Back of Hand                     |
| Construction         | Coated Seamless Knit,<br>Touchscreen Compatible |
| Certifications       |                                                 |