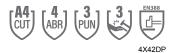

### **Performance Data**

| Cut Level               | A4     |
|-------------------------|--------|
| ANSI Abrasion Level     | 4      |
| ANSI Puncture Level     | 3      |
| ANSI Impact Level       | 3      |
| PPE Category            |        |
| ANSI Contact Heat Level |        |
| FN 388                  | 4X42DP |