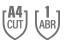

#### **Performance Data**

| Cut Level                       | A4 |
|---------------------------------|----|
| ANSI Abrasion Level             | 1  |
| ANSI Puncture Level             |    |
| ANSI Impact Level               |    |
| ANSI Contact Heat Level         |    |
| EN 388                          |    |
| ASTM F1358 Vertical Flame Level |    |
| EN 407                          |    |