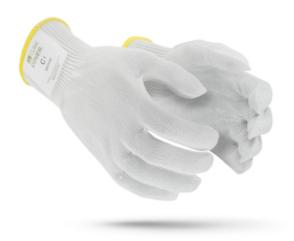

## Claw Cover®

### Seamless Knit HPPE Blended Glove, Light Weight

- A blend of ultra high performance fibers and steel to help protect against the cuts and lacerations common in food processing.
- Antimicrobial fibers are food safe and helps to prevent odors and bacterial growth for longer wear between laundering.
- Compliant with FDA 21 CFR 177.2800 and approved for direct food
- Claw Cover gloves stand up to multiple wear cycles with proper laundering, using moderate temperatures; references the Care Instructions.
- · Made in the USA