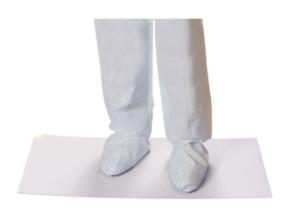

## CleanTeam®

30-Layer Contamination Control Mat - 24" x 36" -White

- Superior quality
- Numbered tabs
- Adhesive coating
- Multi-layered construction. (0.050 mm per layer)