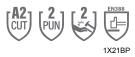

## **Performance Data**

| Cut Level               | A2     |
|-------------------------|--------|
| ANSI Abrasion Level     |        |
| ANSI Puncture Level     | 2      |
| ANSI Impact Level       | 2      |
| PPE Category            |        |
| ANSI Contact Heat Level |        |
| EN 388                  | 1X21BP |