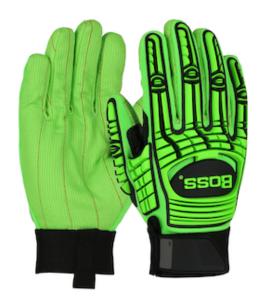

## Green Corded Cotton Palm and Spandex Back -**TPR Impact Protection**

- Green cotton corded palm provides excellent grip in oily conditions... offering comfort, durability and protection
- Reinforced thumb crotch for extended glove life, enhanced comfort, increased abrasion resistance and added durability in a high-wear
- Thermo Plastic Rubber (TPR) back-of-hand impact resistance to knuckles and fingers by dispersing impact force energy away from the bone, without sacrificing dexterity
- Hook & loop closure is comfortable and breathable for easy on/off and a secure fit
- Pre-curved fingers are ergonomic and offer all day comfort
- Hi-Vis coloring makes this product very easy to see

#### Technical Data

| Color                | Green                                    |
|----------------------|------------------------------------------|
| Sizes Available      |                                          |
| Packaging            | Pair Bagged Retail Ready                 |
| Packed               | 72/Case                                  |
| Case Dimensions (cm) | 32.50 x 39.00 x 72.00                    |
| Case Weight (kg)     | 18.72                                    |
| Country of Origin    | Indonesia                                |
| Liner Material       | Cotton                                   |
| Coating              |                                          |
| Coating Color        |                                          |
| Coating Coverage     |                                          |
| Grip                 |                                          |
| Gauge                |                                          |
| Palm                 | Polycord Canvas                          |
| Back                 | Spandex                                  |
| Cuff                 | Elastic                                  |
| Impact Protection    | Finger, Thumb, Back of Hand              |
| Construction         | Cut-and-Sewn, Reinforced<br>Thumb Crotch |
| Certifications       |                                          |