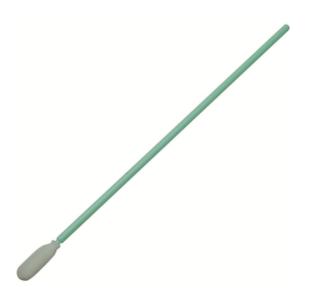

#### 6" Foam Clean Room Swab

- · Ideal for precision cleaning in clean room environment
- Silicon free
- · Solvent-cleaned 100 ppi Polyurethane foam head
- Flexible head paddle
- 6" handle
- Non abrasive
- Absorbent
- Foam tipped
- · Thermally bonded