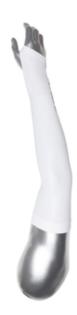

# EZ-Cool® Max **Evaporative Cooling Sleeve**

- · Wear wet for cooling or dry for moisture wicking comfort
- Natural evaporation provides a cooling effect delivering comfort in warm environments
- Simply activate cooling by running under cool water
- Cooling can be accelerated by waving the sleeve in the air when wet
- Breathable stretch knit material and provides light abrasion protection
- UPF 40+ blocks harmful UV rays
- Chemical free
- Can be worn with or without using thumbhole

## **Technical Data**

| Color                | Black, Hi-Vis Yellow, White |
|----------------------|-----------------------------|
| Sizes Available      |                             |
| Packaging            | Bagged Pair                 |
| Packed               |                             |
| Case Dimensions (cm) | 58.00 x 41.00 x 30.00       |
| Case Weight (kg)     | 12.00                       |
| Country of Origin    | China                       |
| Fabric               | Nylon, Spandex              |
| Construction         |                             |
| Certifications       |                             |