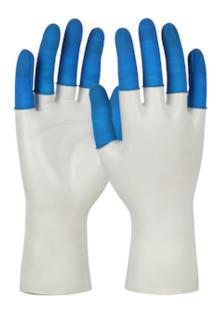

# QRP® Blu Food™

## Powder-Free Finger Cots

- Made of 100% natural latex in rolled style
- USDA compliant blue color
- 21 CFR 170 compliant
- Contains 100% natural rubber latex which may cause allergic reactions
- RoHs compliant