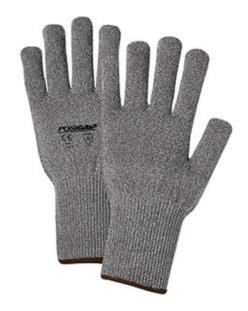

# PosiGrip®

### Seamless Knit HPPE Blended Glove - Light Weight

- · Seamless knit construction protects hands without sacrificing comfort or dexterity
- HPPE blended yarns offer exceptional cut and slash resistance
- Ambidextrous pattern permits glove to be worn on either hand, extending wear and reducing costs
- Knit wrist provides a secure fit and helps prevent dirt and debris from entering the glove
- Can be worn on its own or as a glove liner
- Silicone free... so it can be used in applications requiring a siliconefree environment