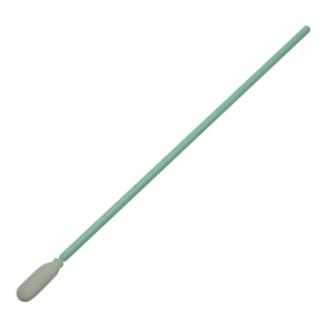

## CleanTeam®

## 6" Foam Clean Room Swab

- Ideal for precision cleaning in clean room environment
- Silicon free
- Solvent-cleaned 100 ppi Polyurethane foam head
- Flexible head paddle
- 6" handle
- Non abrasive
- Absorbent
- Foam tipped
- Thermally bonded