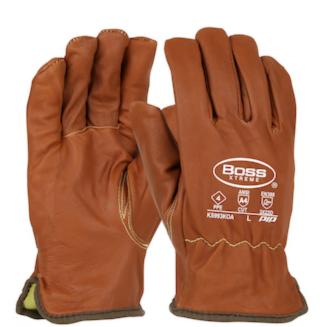

# SPECIFICATION SHEET STYLE: KS993KOA

### Boss® Xtreme

AR Top Grain Goatskin Leather Drivers Glove with Oil Armor™ Finish and Para-Aramid Lining - Keystone Thumb

- Top Grain Goatskin leather palm is soft, abrasion-resistant and is highly recommended for applications requiring tactile sensitivity
- Para-Aramid liner provides high tensile strength relative to its weight and is inherently cut and heat resistant
- Oil Armor™ technology is a finish applied after tanning that enhances resistance to oil and dirt
- Stitched with Kevlar®, adding strength and burn resistance
- ARC Rating: ATPV 43 cal/cm2
- Drivers gloves feature slip-on styling to provide good fit and comfort