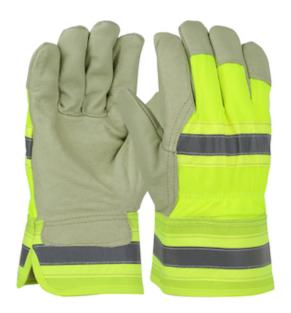

# PIP®

Pigskin Leather Palm Glove with Hi-Vis Nylon Back and Natural Thermal Lining - Rubberized Safety Cuff

- Top Grain Pigskin leather construction provides great breathability due its porous texture, becomes softer with use and withstands moisture without stiffening
- Hi-vis nylon back provides breathability and flexibility
- Natural thermal lining provides excellent insulation without the bulk of fleece.
- Gunn cut pattern delivers excellent durability, wear and comfort, especially for heavier gloves
- · Wing thumb increases comfort in open-handed work
- Leather finger tips for extra protection

## **Technical Data**

| Color                         | Hi-Vis Yellow                                     |
|-------------------------------|---------------------------------------------------|
| Sizes Available               |                                                   |
| Packaging                     | Bulk Pack                                         |
| Packed                        | 6/Case                                            |
| Case Dimensions (cm)          | 41.91 x 27.94 x 45.72                             |
| Case Weight (kg)              | 0.00                                              |
| Country of Origin             | Madagascar                                        |
| Liner Material                |                                                   |
|                               |                                                   |
| Lining                        | Thermal                                           |
| Lining<br>Cuff                | Thermal<br>Safety                                 |
| -                             |                                                   |
| Cuff                          | Safety                                            |
| Cuff<br>Hide                  | Safety<br>Top Grain Pigskin                       |
| Cuff<br>Hide<br>Grade         | Safety<br>Top Grain Pigskin<br>Regular            |
| Cuff<br>Hide<br>Grade<br>Palm | Safety<br>Top Grain Pigskin<br>Regular<br>Leather |