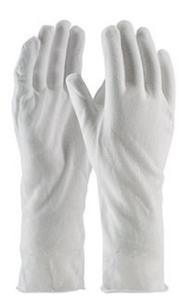

## CleanTeam®

Premium, Light Weight Cotton Lisle Inspection Glove with Unhemmed Cuff - 14"

- Constructed in a two piece, reversible pattern using 100% cotton
- Designed to minimize contamination of products from human hands
- Can be used as liners under disposable and unsupported liquid proof gloves