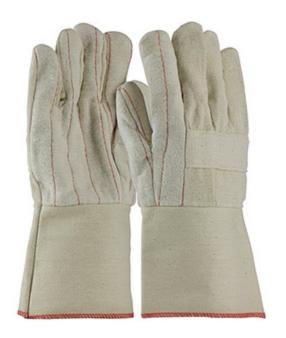

#### Premium Grade Hot Mill Glove with Three-Layers of Cotton Canvas and Burlap Liner - 28 oz

- Three-layer cotton canvas construction offers comfort, insulation and superior heat protection
- Burlap lining for increased heat protection
- Clute cut provides a roomy fit
- Straight thumb increases comfort in closed-fisted work
- Nap-out finish for heat resistance
- Knuckle strap for extra protection

# **Applications**

- Float Glass
- Ceramics Manufacturing
- **Forging Operations**

### **Technical Data**

| Color                | Natural                                                |
|----------------------|--------------------------------------------------------|
| Sizes Available      |                                                        |
| Packaging            | Bulk Pack                                              |
| Packed               | 10/Case                                                |
| Case Dimensions (cm) | 60.96 x 33.02 x 54.34                                  |
| Case Weight (kg)     | 22.80                                                  |
| Country of Origin    | Pakistan                                               |
| Liner Material       | Canvas, Cotton                                         |
| Lining               | Burlap                                                 |
| Weight               | 28oz                                                   |
| Cuff                 | Gauntlet                                               |
| Length               |                                                        |
| Construction         | Cut-and-Sewn, Starched Cuff,<br>Clute Cut, Multi-Layer |
| Certifications       |                                                        |