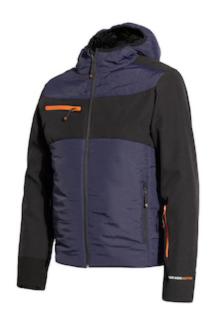

# Issaline ICONIC EXTREME

- Nylon main fabric and contrasting softshell fabric
- Multiple uses
- Zippered side, chest and forearm pockets
- · Elasticized cuffs
- High-tenacity fabric sleeve bottoms
- Reflective piping inserts
- High-tenacity fabric inserts