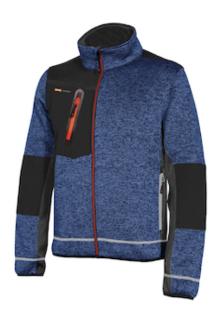

## Issaline REVENGE EXTREME

- Knitted Jacket Of Extreme Line With Anti-Abrasion Inserts
- Two Front Pockets
- One Chest Document Pocket And Two Large Inner Pockets.

## **Technical Data**

| Color                | Blue,         |
|----------------------|---------------|
| Sizes Available      |               |
| Packaging            |               |
| Packed               |               |
| Case Dimensions (cm) |               |
| Case Weight (kg)     | 0.00          |
| Country of Origin    |               |
| Gender               | Men           |
| Clothing Type        | Jackets       |
| Closure              | Zipper        |
| Total Pockets        | 5             |
| Construction         |               |
| Certifications       | TAA Compliant |