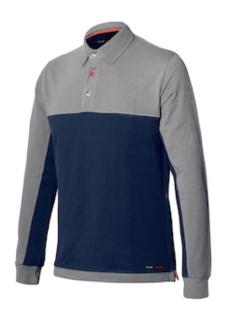

## Issaline Stretch™ POLO STRETCH LONG SLEEVES

- Great comfort thanks to the breathability typical of cotton and the elasticity of the fabric
- Perfect for work and leisure time
- The color makes it perfectly matched with the trousers of the ISSA LINE STRETCH

## **Technical Data**

| Color                | Blue, Grey    |  |
|----------------------|---------------|--|
| Sizes Available      |               |  |
| Packaging            |               |  |
| Packed               |               |  |
| Case Dimensions (cm) |               |  |
| Case Weight (kg)     | 0.00          |  |
| Country of Origin    |               |  |
| Gender               | Men           |  |
| Construction         |               |  |
| Certifications       | TAA Compliant |  |