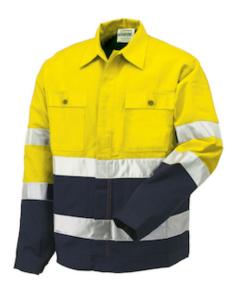

#### Hi-Vi Jacket

- Two patch pockets with flap and button closure
- Fastener with flap covered buttons and cuffs with buttons, adjustable waist with buttons
- Shirt collar
- · Reflective bands on chest and sleeves

### **Technical Data**

| Color                | , Hi-Vis Orange,  |
|----------------------|-------------------|
| Sizes Available      |                   |
| Packaging            |                   |
| Packed               |                   |
| Case Dimensions (cm) |                   |
| Case Weight (kg)     | 0.00              |
| Country of Origin    |                   |
| Clothing Type        | Jackets           |
| Fabric               | Cotton, Polyester |
| Reflective Width     |                   |
| Closure              | Buttons           |
| Total Pockets        | 2                 |
| Construction         |                   |
| Certifications       | TAA Compliant     |