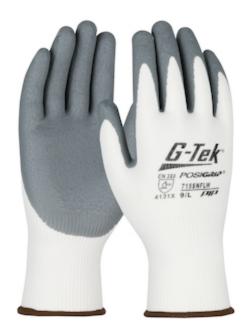

# SPECIFICATION SHEET STYLE: 715SNFLW

# G-Tek® PosiGrip®

Seamless Knit Nylon Glove with Nitrile Coated Foam Grip on Palm & Fingers

- Seamless one-piece nylon shell offers comfort, finger dexterity and breathability
- Foam Nitrile coatings are breathable and durable, designed with a cell structure that disperse fluids on contact for an improved grip
- Knit Wrist helps prevent dirt and debris from entering the glove
- Color coded hems for easy size identification
- Washable, resistant to chemicals, water, and ultraviolet light

## **Applications**

- Secure Dry Grip and Oil Resistant
- Handling and Assembly of Parts and Materials
- Equipment Maintenance and Repair
- Parts Cleaning
- Fastening and Anchoring

### **Technical Data**

| Color                | White                 |
|----------------------|-----------------------|
| Sizes Available      |                       |
| Packaging            | Bulk Pack             |
| Packed               | 12/Case               |
| Case Dimensions (cm) | 54.36 x 33.02 x 23.88 |
| Case Weight (kg)     | 7.00                  |
| Country of Origin    | China                 |
| Liner Material       | Nylon                 |
| Coating              | Nitrile               |
| Coating Color        | Gray                  |
| Coating Coverage     | Palm & Fingers        |
| Grip                 | Foam                  |
| Gauge                | 15                    |
| Cuff                 | Knit Wrist            |
| Impact Protection    |                       |
| Construction         | Coated Seamless Knit  |
| Certifications       | Silicone Free         |