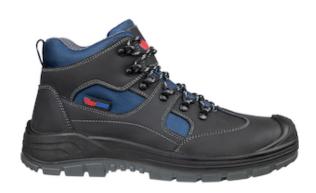

# Footguard Safe Mid S3 SRC

- · Steel toe cap, steel midsole
- breathable 3D functional lining
- anatomically shaped footbed
- · Leather with abrasion-resistant textile inserts