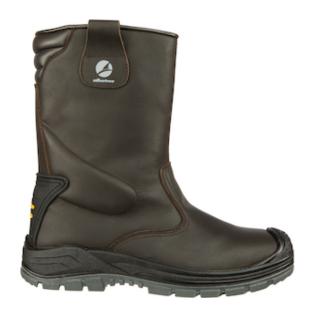

## Albatros®

Rigger Boot Brn HIGH S3 CI SRC Cold Isolation, Slip Resistant, Safety Shoes

- slip and abrasion resistant Duo PU sole with scuff cap
- steel toe cap and steel midsole
- warm lining