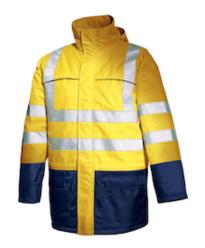

## Issaline

PARKA M-PRO: Two-tone parka with six front parts and two rear parts

- Two-tone parka with six front parts and two rear parts
- · Reflective double-stitched bands on waist and sleeves
- Concealed hooded collar with removable hood, thermal fireproof lining, waist drawstring adjustment