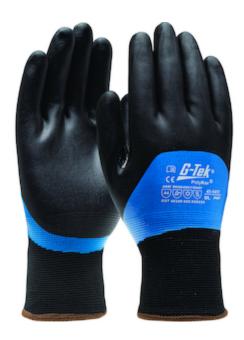

## G-Tek® PolyKor®

Seamless Knit PolyKor® Blend Glove with Acrylic Liner and Double-Dipped Nitrile Foam Grip on Full Hand - Touchscreen Compatible

- Seamless construction for a comfortable fit
- PolyKor® blended shell is lightweight and provides excellent dexterity, tactile sensitivity and cut resistance 360 degrees
- Acrylic lined gloves provide economical cold weather protection
- Nitrile foam coating provides superior grip in dry, wet and oily
- Fully coated flat nitrile helps keep hands dry in wet applications
- Touchscreen compatible to allow the user to operate a touch screen phone or device without removing gloves