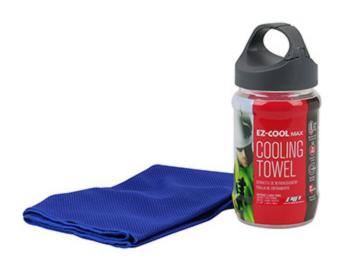

## EZ-Cool® Max

### **Evaporative Cooling Towel**

- · Quickly reduces temperature when soaked in water and activated to provide cooling effect.
- Activate the towel by waving or snapping it in air
- Provides UV protection and resists odors
- Retail-ready storage container that can clip onto a belt or uniform
- Reusable and machine washable