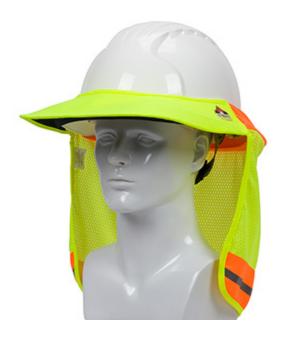

#### FR Treated Hi-Vis Hard Hat Visor and Neck Shade

- Extended visor at front to block sun from worker's eyes
- Drape at back to shade the neck
- Elastic at back for secure fit
- High visibility fabric and silver reflective tape
- Shields eyes and neck from the sun
- FR treated up to 25 washes
- Fits most cap style and full brim hard hats