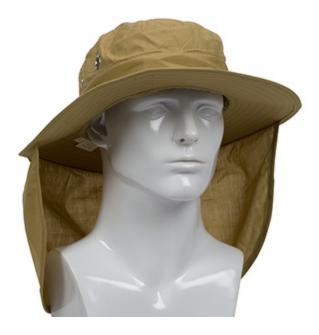

## EZ-Cool® **Evaporative Cooling Ranger Hat**

- Polyester and cotton blend fabric with cooling polymers at crown
- Extended neck shade to block sun
- Extended cooling lasts 1 to 7 days, depending upon ambient
- Cooling properties can be reactivated for the life of the product; May be used over and over again