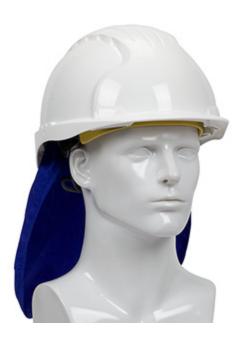

#### **Evaporative Cooling Hard Hat Pad with Neck** Shade

- Polyester and cotton blend fabric with cooling crystals at crown
- Securely attach into hard hats
- Combines cooling comfort with neck protection from the sun