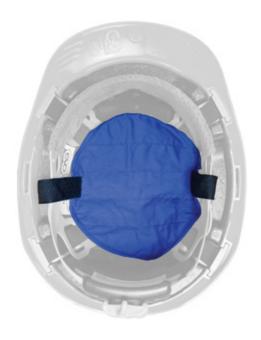

## EZ-Cool®

## **Evaporative Hard Hat Cooling Pad**

- Polyester and cotton blend fabric with cooling crystals
- Secures easily in hard hat with Hook & Loop
- Delivers effective cooling above suspension Extended cooling lasts 1 to 7 days, depending upon ambient conditions
- Cooling properties can be reactivated for the life of the product; May be used over and over again