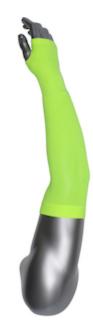

## EZ-Cool® Max **Evaporative Cooling Sleeve**

- Wear wet for cooling or dry for moisture wicking comfort
- Natural evaporation provides a cooling effect delivering comfort in warm environments
- Simply activate cooling by running under cool water
- Cooling can be accelerated by waving the sleeve in the air when wet
- Breathable stretch knit material and provides light abrasion protection
- UPF 40+ blocks harmful UV rays
- Chemical free
- Can be worn with or without using thumbhole

#### **Technical Data**

| Color                | Black, Hi-Vis Yellow, White |
|----------------------|-----------------------------|
| Sizes Available      |                             |
| Packaging            | Bagged Pair                 |
| Packed               | 300/Case                    |
| Case Dimensions (cm) | 58.00 x 41.00 x 30.00       |
| Case Weight (kg)     | 12.00                       |
| Country of Origin    | China                       |
| Fabric               | Nylon, Spandex              |
| Construction         |                             |
| Certifications       |                             |