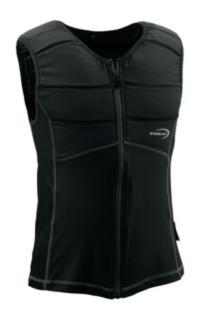

# **E-COOLINE®**

### Cooling vest

- Advanced perfect cooling features with a 24 e. oline solid liner
- Ergonomic y-shaped design and fit body vents and breathable SX3 mesh
- Efficient particles can absorb 1-2 liters of water and cool down using the principle of evaporation to take away heat
- Elastic material to ensure sufficient space for movement
- Does not get wet or produce droplets
- The outer fabric is quick-drying fabric