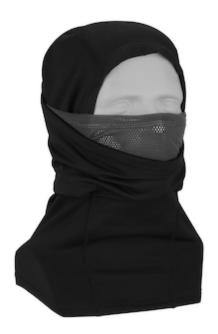

### Thermal EXO Dual Layer Balaclava

- Harnesses heat from the suns powerful solar rays to create an exothermic warming effect, intensifying the warming effect of the material up to 15° F (10°C)
- Solar Activated Dual-Layer Balaclava provides form-fitting comfort and protection from the extreme weather conditions sealing out the cold, wind, and snow
- Soft, breathable mesh inner layer, Nylon/Spandex outer layer
- Dual functionality, combine both face layers in cold climates or pull the outer layer down exposing the inner layer when less insulation is required
- Wear both face layers in cold climates or just the mesh when warmer
- Wear as a ski mask, neck gaiter or a full-face mask