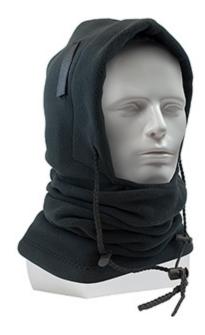

## PIP® 3-In-1 Polyester Fleece Winter Liner with Drawstring

- · Polyester fleece
- 3-in-1 adjustable design
- · Drawstring tightening for adjustment
- One size fits most
- Non FR

## **Technical Data**

| Color                | Black                 |
|----------------------|-----------------------|
| Sizes Available      |                       |
| Packaging            | Bagged Each           |
| Packed               | 50/Case               |
| Case Dimensions (cm) | 59.00 x 33.00 x 42.00 |
| Case Weight (kg)     | 8.00                  |
| Country of Origin    | China                 |
| Fabric               | Polyester             |
| Warmth Level         | Warmer                |
| Coverage             | Shoulder Length       |
| FR Properties        | Non-FR                |
| Total Layers         | Yes                   |
| Construction         | 3-in-1                |
| Certifications       |                       |